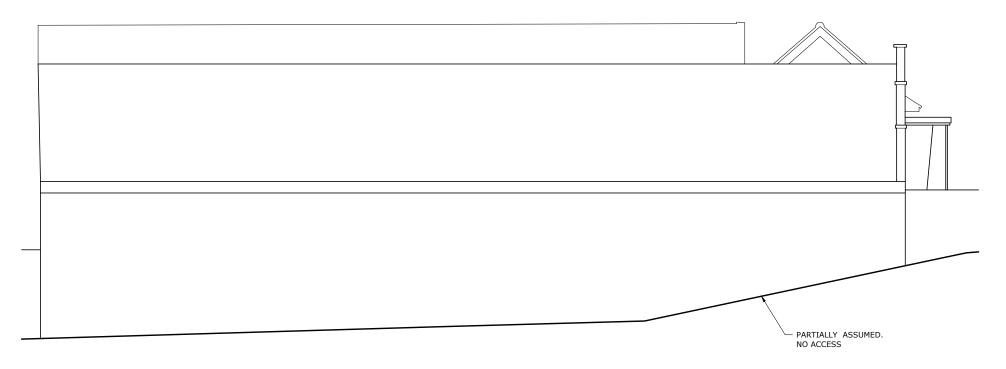

# LEFT SIDE ELEVATION SCALE 1:100 0 1 2 3 4 5m

RIGHT SIDE ELEVATION SCALE 1:100 5m