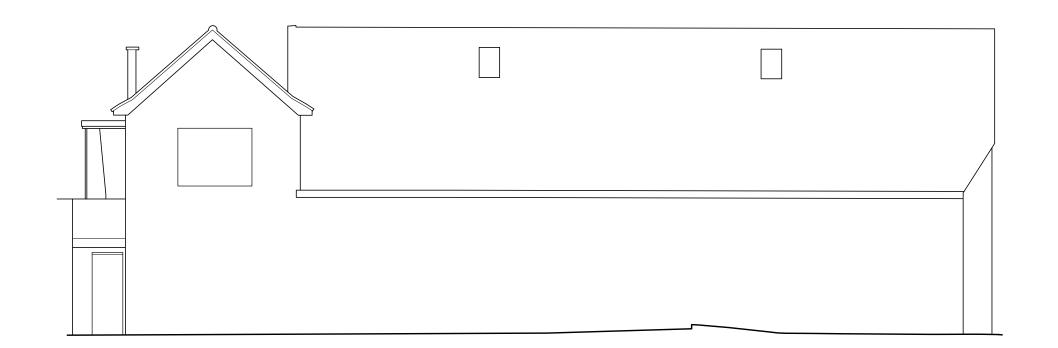

# LEFT SIDE ELEVATION SCALE 1:100 0 1 2 3 4 5m

RIGHT SIDE ELEVATION SCALE 1:100 5m